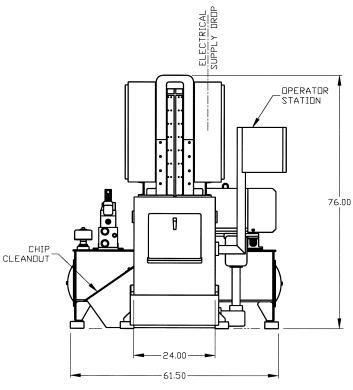

## SPECIFICATIONS

**Tonnage** 2 Ton **Stroke** 24" **Normal Cut Capacity** 4,000 Lbs. 100 F.P.M. **Broaching Speed\* Hydraulic Pump Type** "Vickers" Vane Main Hydraulic Motor 15 H.P. Main Hydraulic Motor 1800 R.P.M. **Coolant Motor** 1/4 H.P. **Coolant Motor** 1800 R.P.M. **Hydraulic Tank Capacity** 80 Gallons **Coolant Tank Capacity** 30 Gallons **Dimensions** 76"H x 62"W x 76"L

Dimensions 76"H x 62"W x 76"L
Standard Colors Vista Green and
Machine Tool Grey

(Additional colors available)
440/480 Volts, 3 Phase, 60 Hz

Standard Voltage A-B Programmable Controller

\* Other speed ranges available.

NOTE: The photos, drawings and dimensions contained herein are for illustrative purposes only. Should certified dimensions be required, please consult our factory.

The Ohio Broach & Machine Company 35264 Topps Industrial Parkway • Willoughby, Ohio 44094-4684 (440) 946-1040 • Fax: (440) 946-0725 • Web Site: www.ohiobroach.com