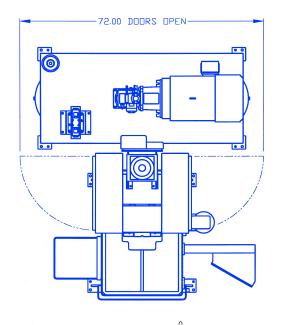

## SPECIFICATIONS

**Tonnage** 2 Ton **Stroke** 24" **Normal Cut Capacity** 4,000 Lbs. 100 F.P.M. **Broaching Speed\* Hydraulic Pump Type** "Vickers" Vane Main Hydraulic Motor 15 H.P. Main Hydraulic Motor 1800 R.P.M. **Coolant Motor** 1/4 H.P. **Coolant Motor** 1800 R.P.M. **Hydraulic Tank Capacity** 80 Gallons **Coolant Tank Capacity** 30 Gallons **Dimensions** 76"H x 62"W x 76"L

Dimensions 76"H x 62"W x 76"L
Standard Colors Vista Green and
Machine Tool Grey

(Additional colors available)
440/480 Volts, 3 Phase, 60 Hz

Standard Voltage A-B Programmable Controller

\* Other speed ranges available.

NOTE: The photos, drawings and dimensions contained herein are for illustrative purposes only. Should certified dimensions be required, please consult our factory.

The Ohio Broach & Machine Company 35264 Topps Industrial Parkway • Willoughby, Ohio 44094-4684 (440) 946-1040 • Fax: (440) 946-0725 • Web Site: www.ohiobroach.com