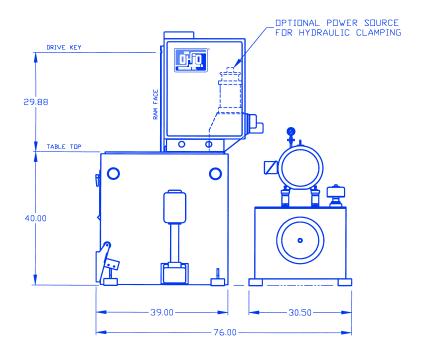

## SPECIFICATIONS

**Tonnage** 2 Ton **Stroke** 24" **Normal Cut Capacity** 4,000 Lbs. 100 F.P.M. **Broaching Speed\* Hydraulic Pump Type** "Vickers" Vane Main Hydraulic Motor 15 H.P. Main Hydraulic Motor 1800 R.P.M. **Coolant Motor** 1/4 H.P. **Coolant Motor** 1800 R.P.M. **Hydraulic Tank Capacity** 80 Gallons **Coolant Tank Capacity** 30 Gallons **Dimensions** 76"H x 62"W x 76"L

Dimensions 76"H x 62"W x 76"L
Standard Colors Vista Green and
Machine Tool Grey

(Additional colors available)
440/480 Volts, 3 Phase, 60 Hz

Standard Voltage A-B Programmable Controller

\* Other speed ranges available.

NOTE: The photos, drawings and dimensions contained herein are for illustrative purposes only. Should certified dimensions be required, please consult our factory.

The Ohio Broach & Machine Company 35264 Topps Industrial Parkway • Willoughby, Ohio 44094-4684 (440) 946-1040 • Fax: (440) 946-0725 • Web Site: www.ohiobroach.com