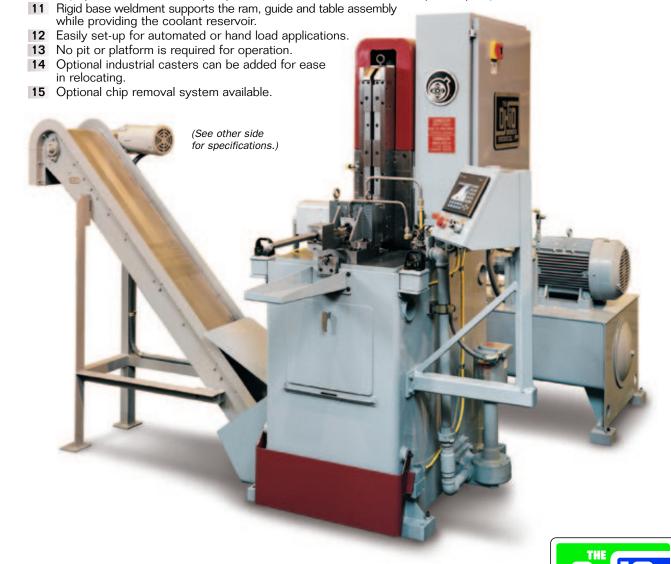

## FEATURES:

- 1 Compact, high-speed, solidly constructed vertical surface broaching machine uses minimum floor space.
- 2 Designed for secondary machining operations such as flats, slots, surface contours, etc. where such operations are now performed by milling or grinding.
- 3 24" stroke, 2-ton capacity.
- 4 Broaching speed up to 100 F.P.M.; return speed 200 F.P.M.
- 5 Solid-state Allen Bradley programmable controls.
- 6 Machine ways are medium carbon steel coated with Moglice® anti-stick bearing surface for long service life.
- 7 Ram slides are close-grain, high-tensile cast iron, ground to a precise fit.
- 8 Durable cast iron guide block.
- **9** Equipped with individual point pressurized lubrication system.
- 10 High-performance Vickers pump, valves and controls for reliable "open-loop" hydraulics.